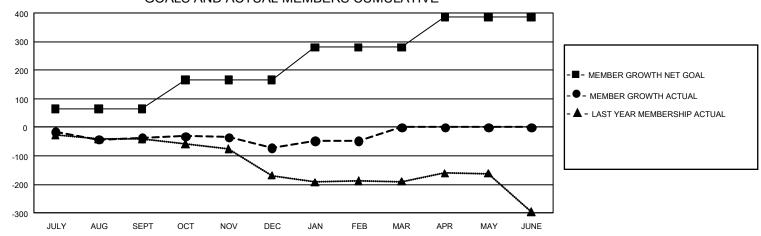

## GOALS AND ACTUAL MEMBERS CUMULATIVE

| DROPPED CLUBS: 0 |   | 0 CLUBS OF 0 ADDED 1 OR MORE NEW<br>MEMBERS | GENDER DISTRIBUTION          |             |   |
|------------------|---|---------------------------------------------|------------------------------|-------------|---|
|                  |   |                                             | MALE                         | 0 (100.00%) |   |
|                  |   |                                             | FEMALE                       | 0 (100.00%) |   |
| DROPPED MEMBERS  |   |                                             |                              |             |   |
| DECEASED         | 0 | CLICK HERE FOR CUMULATIVE                   | TOTAL FAMILY UNIT MEMBERS    |             | 0 |
| CLUB CANCELLED   | 0 | MEMBERSHIP DATA                             | FAMILY MEMBERS PAYING HALF C |             |   |
| OTHER            | 0 |                                             |                              |             | 0 |
| TOTAL            | 0 |                                             |                              |             |   |