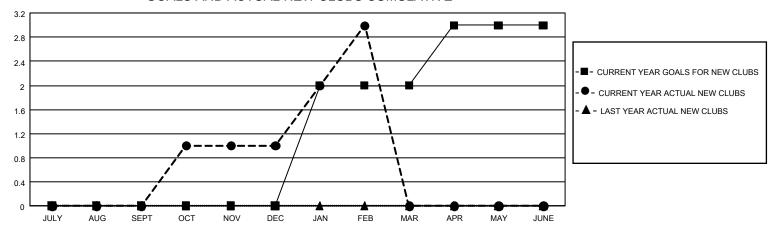

OCT/NOV/DEC

JAN/FEB/MAR

APR/MAY/JUNE

0

6

3

## GMT MONTHLY MEMBERSHIP PROGRESS REPORT

Results as of: 3/31/2020

146

96

0

Multiple District 23

LOCATION: CONNECTICUT

GMT: OPEN GMT CA 1 Clubs Members **RESULTS FOR 2019-2020 RESULTS FOR 2019-2020 NEW CLUB GOAL NEW CLUBS DROPPED CLUBS** MEMBER GROWTH NET MEMBER GROWTH DROPPED QUARTER QUARTER **GOAL ACTUAL** MEMBERS ACTUAI (including transfers) 0 0 195 76 108 JULY/AUG/SEPT JULY/AUG/SEPT

OCT/NOV/DEC

JAN/FEB/MAR

APR/MAY/JUNE

300

345

315

116

126

0

## GOALS AND ACTUAL NEW CLUBS CUMULATIVE

0

2

0



## GOALS AND ACTUAL MEMBERS CUMULATIVE



| DROPPED CLUBS: 0 |   | 0 CLUBS OF 0 ADDED 1 OR MORE NEW<br>MEMBERS | GENDER DISTRIBUTION          |             |   |
|------------------|---|---------------------------------------------|------------------------------|-------------|---|
|                  |   |                                             | MALE                         | 0 (100.00%) |   |
|                  |   |                                             | FEMALE                       | 0 (100.00%) |   |
| DROPPED MEMBERS  |   |                                             |                              |             |   |
| DECEASED         | 0 | CLICK HERE FOR CUMULATIVE                   | TOTAL FAMILY UNIT MEMBERS    |             | 0 |
| CLUB CANCELLED   | 0 | MEMBERSHIP